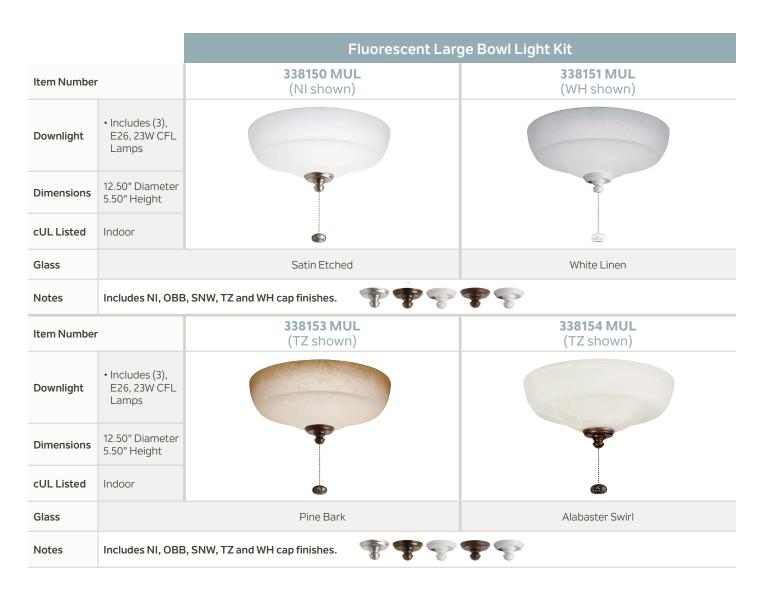

## Indoor Light Kits

|             |                                                          | 3-Light Bowl Light Kit       |                              |                               |                               |
|-------------|----------------------------------------------------------|------------------------------|------------------------------|-------------------------------|-------------------------------|
| Item Number |                                                          | <b>338506 MUL</b> (WH shown) | <b>338509 MUL</b> (WH shown) | <b>338507 MUL</b> (OBB shown) | <b>338508 MUL</b> (OBB shown) |
| Downlight   | • Includes (3),<br>E12, 60W Max.<br>B8 Lamps             |                              |                              |                               |                               |
| Dimensions  | 11.00" Diameter<br>5.75" Height                          |                              |                              |                               |                               |
| cUL Listed  | Indoor                                                   |                              |                              |                               |                               |
| Glass       |                                                          | White Alabaster Swirl        | Opal Etched                  | Citrine                       | Umber Etched                  |
| Notes       | Includes BSS, DBK, NI, OBB, SNW, TZ and WH cap finishes. |                              |                              |                               |                               |